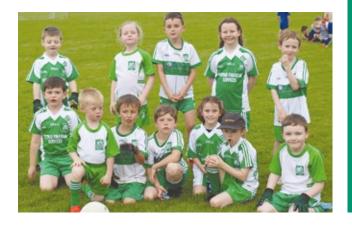

# **JUVENILE TEAM JERSEY SETS**

The juvenile section of the Club has been very successful in recent years. We field teams in every age group from under 12 to under 16 in both boys and girls' sections. We have thriving small sided games squads in Under 7 to Under 11.